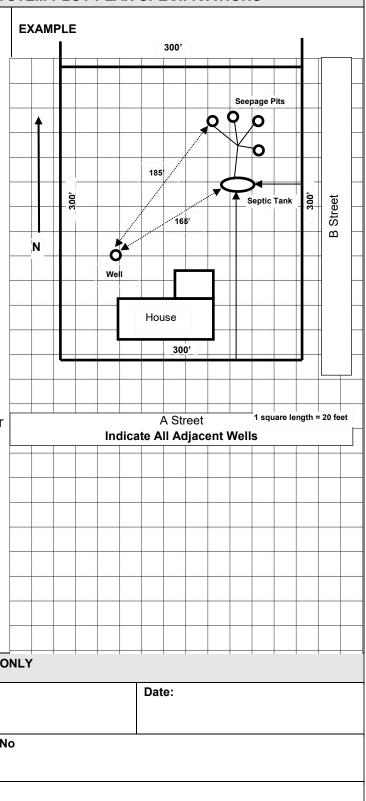

## **ON-SITE WASTWATER TREATMENT SYSTEM PLOT PLAN SPECIFICATIONS**

## MINIUMUM REQUIREMENTS (SCC 6.32.220):

- 1. Floor Plan of residence (including the number of bedrooms)
- 2. North arrow, lot dimensions, property lines, scale, setbacks and side yards
- 3. Paved area(s), unpaved area(s) subject vehicular traffic, easements, rights-of-way (public and private), structures, dwellings, pools, auxiliary buildings, animal enclosures, easements and rights-of-way, public and private
- 4. Disposal field area: percent / direction of slope with fifty (50) feet adjacent to it on all sides (a contour map is recommended and may be required), and trees within ten (10) feet of sewage disposal areas (including replacements areas)
- 5. Fuel tanks, hazardous materials storage area(s), existing and proposed on-site wastewater treatment systems (including replacement areas), abandoned septic tanks, pretreatment and storage devices, sewer lines and storm sewers
- 6. Plumbing stub-out, water lines (private and public), existing and proposed wells, abandoned wells, springs, neighboring wells, streams, ditches, canals, culverts, ponds, lakes, swales, vernal pools, ten (10) year flood plains, or any body of water (intermittent or perennial) located within one hundred (100) feet of property lines
- 7. Areas subject to flooding, inundations, storm water runoff, ten-year storm event, etc.
- 8. Soil profile test holes, percolation test holes, groundwater observation wells
- 9. Underground utilities within ten (10) feet of on-site wastewater treatment system, including replacement area
- 10. Cut banks, unstable land forms, bluffs and ravines